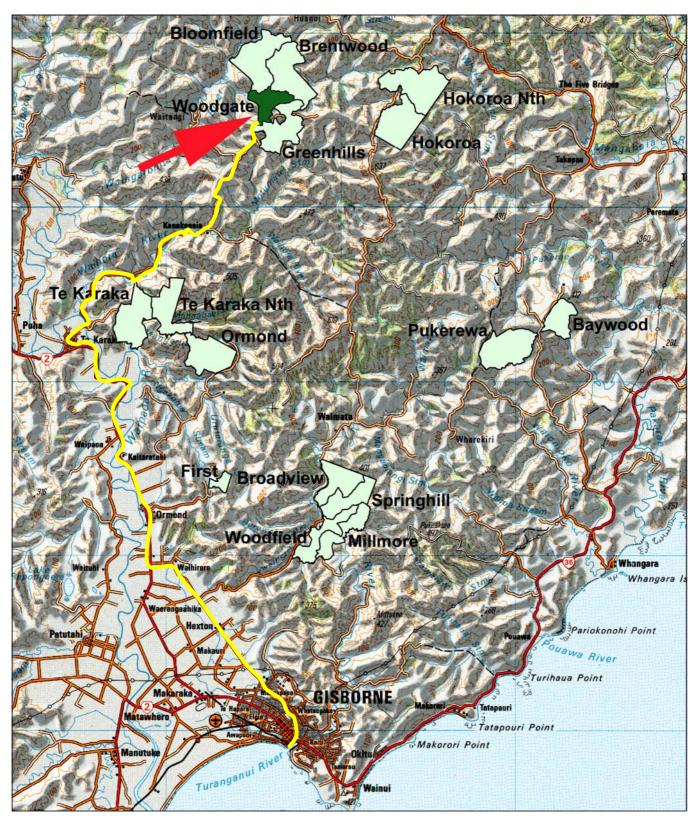

## **Woodgate Forest Investment**

Woodgate Forest is located approximately 55km north of Gisborne. Access from Gisborne is 32km on State Highway 2 to Te Karaka and 23km on Kanakanaia Road to the Parehaka property. Route from Gisborne marked in yellow.